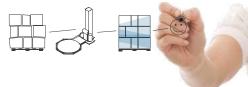

### **C-One Biforis**

Thanks to the shape of the turntable, C-One Biforis allows table loading without using an access ramp.

It is possible to access with hand pallet truck from the front or from one of the two sides.