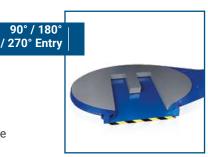

### **C-One Biforis**

Thanks to the shape of the turntable, C-One Biforis allows table loading without using an access ramp.

It is possible to access with hand pallet truck from the front or from one of the two sides.