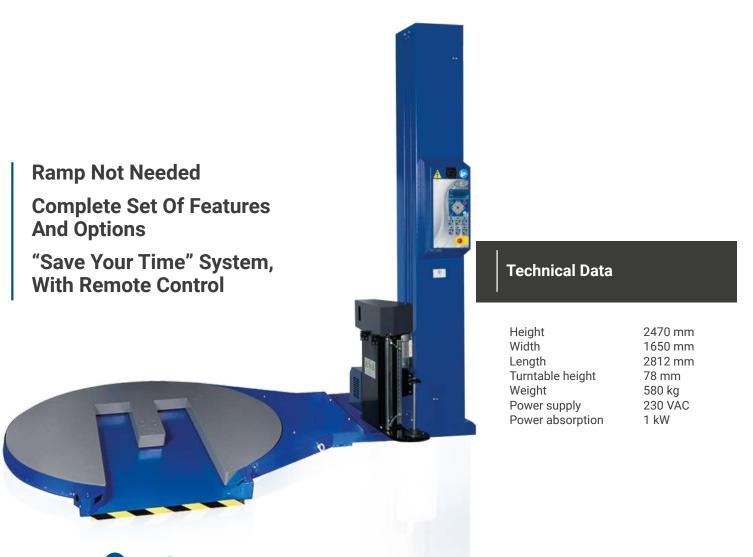

### **C-One Biforis**

Thanks to the shape of the turntable, C-One Biforis allows table loading without using an access ramp.

It is possible to access with hand pallet truck from the front or from one of the two sides.

The mechanics and electronics are the same as C-One Base, reaching also the same great reliability. C-One Biforis can be completed with many options to fit all customer needs.

It is ideal for those who have reduced space, unstable loads, or customers who use hand pallet truck.

#### **Product Specifications**

- > Fork-shaped turntable for hand pallet trucks
- > Electronic printed circuit board for the management of the cycle
- > Frequency controller for carriage speed adjustment
- > Frequency controller for turntable speed adjustement
- > Loading plate ø 1650 mm
- > Maximum height of pallet: 2200 mm
- > Maximum size of the pallet: 1000x1200 mm
- >Maximum loading weight: 1200 kg
- > Electromagnetic brake for the stretching of the film
- > Photocell for pallet height detection
- > Safety stop at the base of the carriage
- > Stop at 0 position
- > Power board IP54
- > 3 password levels (including lock password)
- > Adjustable parameters by the control panel without password: cycle selection, bottom laps, top laps, top sheet cycle parameters, rotation speed, carriage ascent speed, carriage descent speed, film tension, starting wrapping height
- > Quick selection of 6 main parameters or saved programs;
- >Usb port to upload software and download settings and reports;
- > Statistics.
- > 6 working cycles: ascent/descent; topsheet; only ascent; only descent; layers; stack
- > Storage of 32 end user programs
- > 3 working ways: semimanual, semiautomatic, fixed height
- > Strenghtening operation
- > Acoustic warning at the cycle start and stop
- > Autodiagnostic
- > Wrapped pallet counter
- > Powder coating
- > Braked turntable at the end of the cycle
- > 2 years warranty